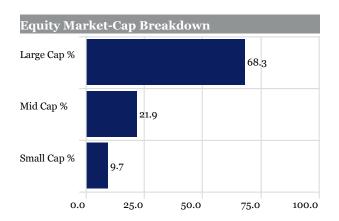

## **GenerationTech - Portfolio Analysis** All Equity







● Entasis - 100% Equity 3/31/2018





■Entasis - 100% Equity

■Entasis - 100% Equity

| Equity World Region Breakdown |       |
|-------------------------------|-------|
| Americas                      | 61.40 |
| North America                 | 59.84 |
| Latin America                 | 1.56  |
| Greater Europe                | 11.06 |
| United Kingdom                | 3.85  |
| Europe dev                    | 5.57  |
| Europe emrg                   | 0.78  |
| Africa/Middle East            | 0.85  |
| Greater Asia                  | 27.55 |
| Australasia                   | 0.49  |
| Japan                         | 2.71  |
| Asia dev                      | 9.25  |
| Asia emrg                     | 15.10 |

| Equity GICS Sector Breakdown |       |
|------------------------------|-------|
| Energy                       | 3.