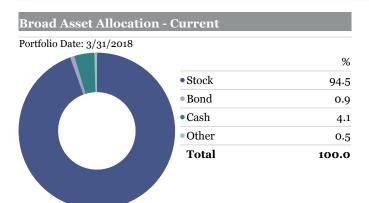

## **GenerationTech - Portfolio Analysis** All Equity







● Entasis - 100% Equity 3/31/2018





■Entasis - 100% Equity

■Entasis - 100% Equity

| Equity World Region Breakdown |       |
|-------------------------------|-------|
| Americas                      | 61.40 |
| North America                 | 59.84 |
| Latin America                 | 1.56  |
| Greater Europe                | 11.06 |
| United Kingdom                | 3.85  |
| Europe dev                    | 5.57  |
| Europe emrg                   | 0.78  |
| Africa/Middle East            | 0.85  |
| Greater Asia                  | 27.55 |
| Australasia                   | 0.49  |
| Japan                         | 2.71  |
| Asia dev                      | 9.25  |
| Asia emrg                     | 15.10 |

| Equity GICS Sector Breakdown |       |
|------------------------------|-----