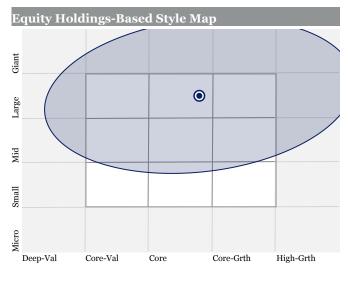

## **GenerationTech - Portfolio Analysis** All Equity







● Entasis - 100% Equity 3/31/2018





■Entasis - 100% Equity

■Entasis - 100% Equity

| Equity World Region Breakdown |       |
|-------------------------------|-------|
| Americas                      | 61.40 |
| North America                 | 59.84 |
| Latin America                 | 1.56  |
| Greater Europe                | 11.06 |
| United Kingdom                | 3.85  |
| Europe dev                    | 5.57  |
| Europe emrg                   | 0.78  |
| Africa/Middle East            | 0.85  |
| Greater Asia                  | 27.55 |
| Australasia                   | 0.49  |
| Japan                         | 2.71  |
| Asia dev                      | 9.25  |
| Asia emrg                     | 15.10 |

| Equity GICS Sector Breakdown |       |
|------------------------------|-------