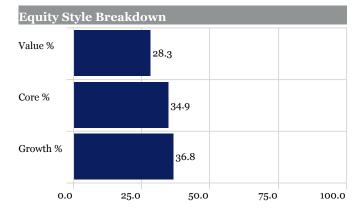

## **GenerationTech - Portfolio Analysis** All Equity







● Entasis - 100% Equity 3/31/2018





■Entasis - 100% Equity

■Entasis - 100% Equity

| Equity World Region Breakdown |       |
|-------------------------------|-------|
| Americas                      | 61.40 |
| North America                 | 59.84 |
| Latin America                 | 1.56  |
| Greater Europe                | 11.06 |
| United Kingdom                | 3.85  |
| Europe dev                    | 5.57  |
| Europe emrg                   | 0.78  |
| Africa/Middle East            | 0.85  |
| Greater Asia                  | 27.55 |
| Australasia                   | 0.49  |
| Japan                         | 2.71  |
| Asia dev                      | 9.25  |
| Asia emrg                     | 15.10 |

| Equity GICS Sector Breakdown |       |
|------------------------------|-------|
| Energy                       | 3.27